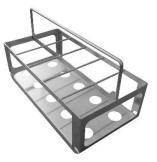

#### **BASKETS**

| Inside Vat | 5                        |
|------------|--------------------------|
| Dimensions | 21.25" x 10.75" x 12.25" |

### **FEATURES**

Cleans up to 50 bottles in one batch Each basket holds 10 bottles for easy loading Air shock cylinders on lid for easy lifting Anti-drip band on lid

5 baskets included

All specifications are subject to change without notice.