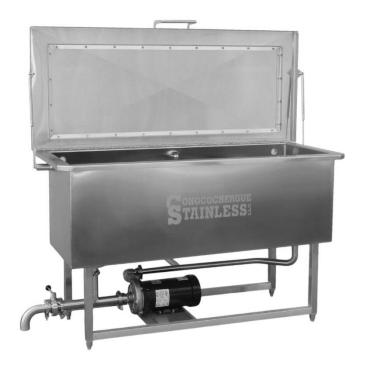

# **VAT**

| Exterior Dimensions (LWH)              | 67" x 33" x 39"     |
|----------------------------------------|---------------------|
| Interior Dimensions (LWH) <sup>1</sup> | 58" x 22" x 19"     |
| Spray Rails on Floor                   | 5                   |
| Spray Ball Inside                      | 1                   |
| Inlet Port                             | 1.5"                |
| Outlet Port                            | 2"                  |
| Material Type                          | 304 Stainless Steel |
| Finish                                 | #4                  |
| Thickness                              | 12 Ga.              |

#### **PUMP**

| Type          | Centrifugal |
|---------------|-------------|
| Motor HP      | 3           |
| Motor Phase   | 3Ø          |
| Motor Voltage | 230/460 VAC |
| Motor FLA     | 8.5/4       |

#### **BASKETS**

| Inside Vat | 5                        |
|------------|--------------------------|
| Dimensions | 21.25" x 10.75" x 12.25" |

# **WATER REQUIREMENTS**

| Volume           | 22 gal. per cycle |
|------------------|-------------------|
| Feed Temperature | 180°F             |

WEIGHT

455 lb.

### **FEATURES**

Cleans up to 50 bottles in one batch Each basket holds 10 bottles for easy loading Air shock cylinders on lid for easy lifting Anti-drip band on lid

5 baskets included

All specifications are subject to change without notice.