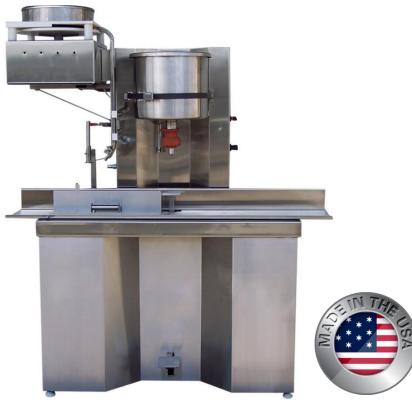

# **FILLER**

| Overall Dimensions (LWH) | 60" x 35" x 77" |
|--------------------------|-----------------|
| Table Dimensions (LWH)   | 48" x 24" x 35" |
| Change Size Width        | 60"             |
| Bottles per Minute       | Up to 5         |
| Power Requirements       | 15FLA 120VAC 1Ø |
| Stainless Type           | 304             |
| Stainless Finish         | #4              |

## **BOWL**

| Capacity           | 4.5 gal. |
|--------------------|----------|
| Inside Diameter    | 11.5"    |
| Depth              | 11.5"    |
| Maximum Fill Depth | 9.5"     |
| Stainless Type     | 304      |
| Stainless Finish   | #4       |