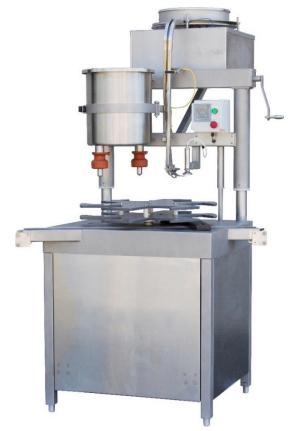

# Automatic Two-Valve Filler/Capper (CS-BF2A)

# FILLER

| 57" x 48" x 88"        |
|------------------------|
| 40" x 32" x 36"        |
| Touchscreen            |
| Up to 10               |
| 6 Customizable Presets |
| 15FLA 120VAC 1Ø        |
| 80 psi, 5 cfm          |
| 304                    |
| #4 and bead-blasted    |
|                        |

# BOWL

| Capacity           | 8.5 gal. |
|--------------------|----------|
| Inside Diameter    | 14″      |
| Depth              | 16″      |
| Maximum Fill Depth | 13″      |
| Stainless Type     | 304      |
| Stainless Finish   | #4       |