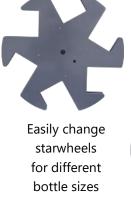

# **COMPATIBLE BOTTLES**

| Plastic | Gallon, Half Gallon, Quart, Tall Quart, |
|---------|-----------------------------------------|
|         | Pint, Square Pint, Round Pint           |
| Glass   | Half Gallon, Quart, Pint, Squat Pint    |
|         |                                         |