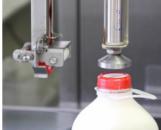

# **COMPATIBLE BOTTLES**

| Plastic | Gallon, Half Gallon, Quart, Tall Quart, |
|---------|-----------------------------------------|
|         | Pint, Square Pint, Round Pint           |
| Glass   | Half Gallon, Quart, Pint, Squat Pint    |
|         |                                         |

#### **COMPATIBLE CAPS**

| Plastic | SC2 (Snap Cap), DBJ (Screw Cap) |
|---------|---------------------------------|
| Glass   | Stanpac (Snap Cap)              |

WEIGHT

600 lb.