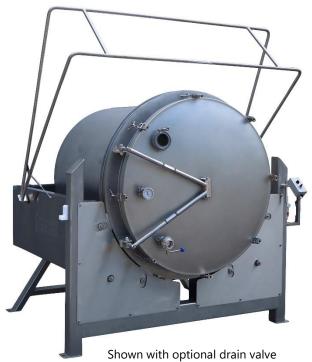

## 200 Gal. Butter Churn (CS-BC20)

## **SPECIFICATIONS**

| Dimensions (LWH) | 85″ x 88″ x 75″ |
|------------------|-----------------|
| Rated Capacity   | 200 gal.        |
| Minimum Capacity | 80 gal.         |
| Maximum Capacity | 250 gal.        |

## DRUM

| Size               | 475 gal.            |
|--------------------|---------------------|
| Diameter           | 48″                 |
| Length             | 55″                 |
| Baffles            | Curved              |
| Material Type      | 304 stainless steel |
| Material Finish    | Bead blasted        |
| Material Thickness | 10 Ga.              |
| Speed              | 0–38 rpm            |

## **FEATURES**

Large, easy-open door for loading and unloading Hose port allows washing while churn is in motion Variable speed 4-inch sight glass 2-inch fill port and vent

## **OPTIONS**

Butterfly drain valve Thermometer