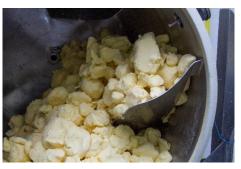

# 65 Gal. Butter Churn (CS-BC06)

# **FEATURES**

Large, easy-open door for loading and unloading Hose port allows washing while churn is in motion Variable speed 4-inch sight glass 2-inch fill port and vent