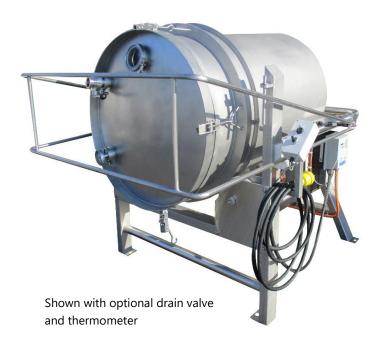

# 65 Gal. Butter Churn (CS-BC06)

# **SPECIFICATIONS**

| Dimensions (LWH) | 64" x 55" x 60" |
|------------------|-----------------|
| Rated Capacity   | 65 gal.         |
| Minimum Capacity | 25 gal.         |
| Maximum Capacity | 70 gal.         |

## DRUM

| Size               | 139 gal.            |
|--------------------|---------------------|
| Diameter           | 32″                 |
| Length             | 40″                 |
| Baffles            | Curved              |
| Material Type      | 304 stainless steel |
| Material Finish    | Bead blasted        |
| Material Thickness | 10 Ga.              |
| Speed              | 0–54 rpm            |

# **FEATURES**

Large, easy-open door for loading and unloading Hose port allows washing while churn is in motion Variable speed 4-inch sight glass 2-inch fill port and vent

## **OPTIONS**

Butterfly drain valve Thermometer