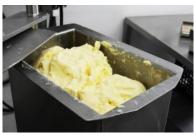

## **HOPPER**

| Capacity per batch | 16 gal.             |
|--------------------|---------------------|
| Material           | 304 stainless steel |
| Finish             | #4                  |
| Thickness          | 14 Ga.              |

## **FEATURES**

Portable (on casters)
Easy-fill hopper
Variable speed
Foot pedal control

Simplifies packaging

Assists with buttermilk removal

Improves butter texture and consistency

All specifications are subject to change without notice.