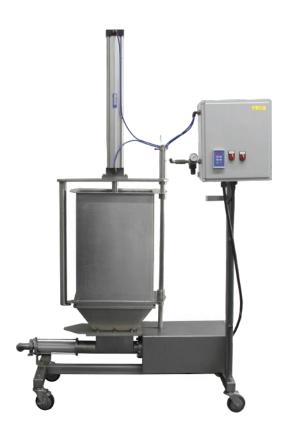

## **HOPPER**

| Capacity per batch | 16 gal.             |
|--------------------|---------------------|
| Material           | 304 stainless steel |
| Finish             | #4                  |
| Thickness          | 14 Ga.              |

# **PUMP**

| Type          | Progressive Cavity |
|---------------|--------------------|
| Infeed        | Auger              |
| Motor HP      | 2                  |
| Motor Phase   | 3Ø                 |
| Motor Voltage | 230/460 VAC        |
| Motor FLA     | 5.8/2.9            |
| Outlet        | 1.5" Triclamp      |

## **DIMENSIONS**

| Length | 67" |
|--------|-----|
| Width  | 27" |
| Height | 77" |

WEIGHT 400 lb.

## **FEATURES**

Portable (on casters)
Easy-fill hopper
Variable speed
Foot pedal control

Simplifies packaging

Assists with buttermilk removal

Improves butter texture and consistency

All specifications are subject to change without notice.