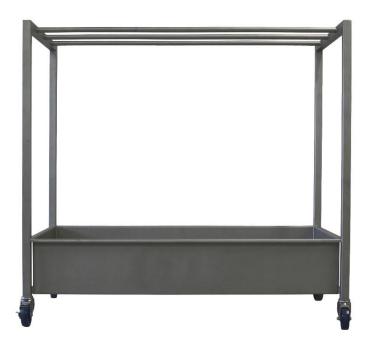

# Cheese Bag Drain Trolley (CS-TROL)

Our cheese bag drain trolley allows you to drain the whey from soft cheeses during the manufacturing process. It catches the whey for future use or for transfer to a whey collection system. Stainless steel casters provide increased mobility and ease of use. Cheese bags hang by stainless steel S-hooks from heavy-duty draining racks.

### **FEATURES**

Holds 21 cheese bags Holds 50 gallons of whey Quality, heavy-duty stainless steel construction 4" casters with stainless steel cores

#### **SPECS**

| Dimensions (LWH) | 59" x 29" x 55" |
|------------------|-----------------|
| Front Casters    | Swiveling       |
| Rear Casters     | Fixed           |
| Drain            | 2" Tri-Clamp    |
| Stainless Type   | 304             |
| Stainless Finish | #4              |
|                  |                 |