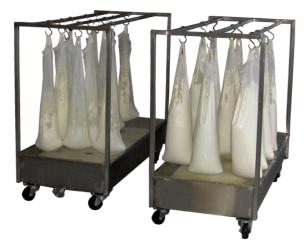

# Cheese Bag Drain Trolley (CS-TROL)

Our cheese bag drain trolley allows you to drain the whey from soft cheeses during the manufacturing process. It catches the whey for future use or for transfer to a whey collection system. Stainless steel casters provide increased mobility and ease of use. Cheese bags hang by stainless steel S-hooks from heavy-duty draining racks.

### **FEATURES**

Holds 21 cheese bags Holds 50 gallons of whey Quality, heavy-duty stainless steel construction 4" casters with stainless steel cores