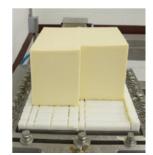

## **FEATURES**

Cuts cheese in blocks Air powered Adjustable pressure for various kinds of cheeses Easy-to-change customizable harps and templates Reconfigurable harps Guide rail for precise cutting Stainless steel back plate for block positioning Adjustable feet