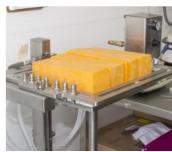

## **FEATURES**

Cuts cheese in blocks Air powered Adjustable pressure for various kinds of cheeses Easy-to-change customizable harps and templates Reconfigurable harps Guide rail for precise cutting Stainless steel back plate for block positioning Adjustable feet