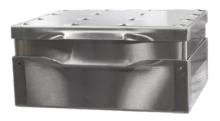

# 20 LB. CHEESE BLOCK MOLD (CS-CM20)

| Inside Length      | 14.25"        |
|--------------------|---------------|
| Inside Width       | 11.25"        |
| Open Height        | 5.375"        |
| Finished Height    | 3.75"         |
| Material Type      | 304 Stainless |
| Material Thickness | 14 Ga.        |
| Surface Finish     | #4            |

## **FEATURES**

Dimpled lid Fully-fused inside corners

#### **WARRANTY**

Conococheague Stainless LLC 1-Year Limited Warranty (see warranty document)

Finished View

Open View

40 LB. CHEESE BLOCK MOLD (CS-CM40)

|                    | ,             |
|--------------------|---------------|
| Inside Length      | 14.25"        |
| Inside Width       | 11.25"        |
| Open Height        | 10.25"        |
| Finished Height    | 7"            |
| Material Type      | 304 Stainless |
| Material Thickness | 14 Ga.        |
| Surface Finish     | #4            |