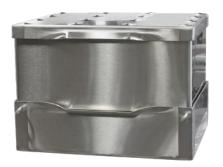

#### **WARRANTY**

Conococheague Stainless LLC 1-Year Limited Warranty (see warranty document)

Finished View

Open View

40 LB. CHEESE BLOCK MOLD (CS-CM40)

|                    | ,             |
|--------------------|---------------|
| Inside Length      | 14.25"        |
| Inside Width       | 11.25"        |
| Open Height        | 10.25"        |
| Finished Height    | 7"            |
| Material Type      | 304 Stainless |
| Material Thickness | 14 Ga.        |
| Surface Finish     | #4            |

### **FEATURES**

Dimpled lid Fully-fused inside corners

#### **WARRANTY**

Conococheague Stainless LLC 1-Year Limited Warranty (see warranty document)

**Exploded View** 

All specifications are subject to change without notice.