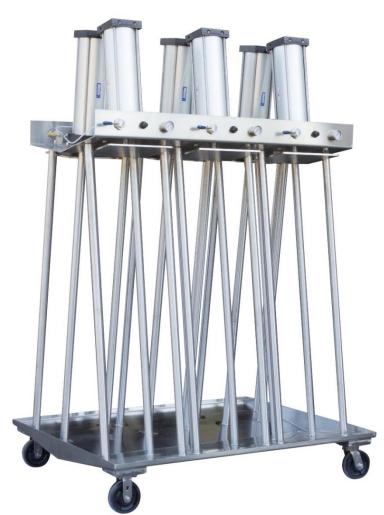

## **PRESS**

| Туре                 | Pneumatic Vertical |
|----------------------|--------------------|
| Dimensions (LWH)     | 60" x 48" x 94"    |
| Press Plate Size     | 14.5" x 11.5"      |
| Maximum Stack Height | 57"                |
| Drain Size           | 1.5"               |
| Stainless Casters    | 4 (2 locking)      |
| Stainless Type       | 304                |
| Stainless Finish     | #4                 |

## **CYLINDERS**

| Diameter | 6"  |
|----------|-----|
| Stroke   | 18" |

975 lb.

WEIGHT

## **FEATURES**

Individual control valves, pressure gauges, and regulators for each ram