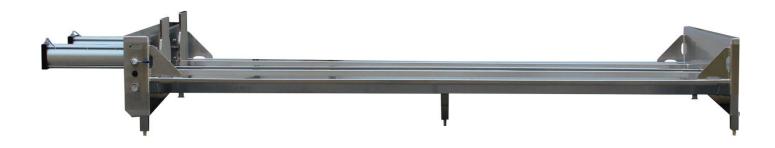

# **PRESS**

| Туре                 | Pneumatic Horizontal |
|----------------------|----------------------|
| Dimensions (LWH)     | 124" x 56" x 40"     |
| Press Plate Size     | 14.5" x 11.5"        |
| Maximum Stack Length | 90"                  |
| Drain Size           | 1.5"                 |
| Stainless Type       | 304                  |
| Stainless Finish     | #4                   |

# **CYLINDERS**

| Diameter | 6"  |
|----------|-----|
| Stroke   | 24" |

# **FEATURES**

4 leveling feet Individual control valves, pressure gauges, and regulators for each ram