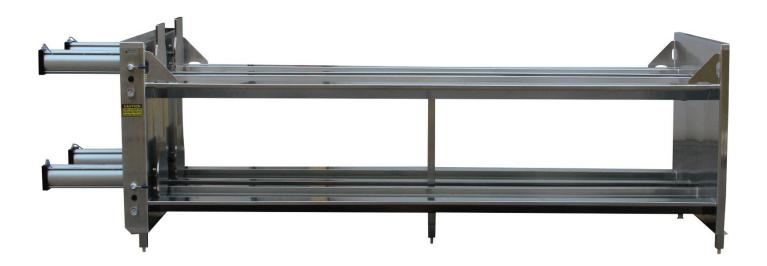

# STAINLESS: 4-Ram Horizontal Cheese Press (CS-CPH4)

# **PRESS**

| Pneumatic Ho                                                    | orizontal |
|-----------------------------------------------------------------|-----------|
| f) 124" x 56" x 5                                               | 4"        |
| 14.5" x 11.5"                                                   |           |
| ength 90"                                                       |           |
| 1.5"                                                            |           |
| 304                                                             |           |
| #4                                                              |           |
| H) 124" x 56" x 5<br>14.5" x 11.5"<br>Length 90"<br>1.5"<br>304 |           |

### **CYLINDERS**

| Diameter | 6"  |
|----------|-----|
| Stroke   | 24" |

# **FEATURES**

4 leveling feet Individual control valves, pressure gauges, and regulators for each ram