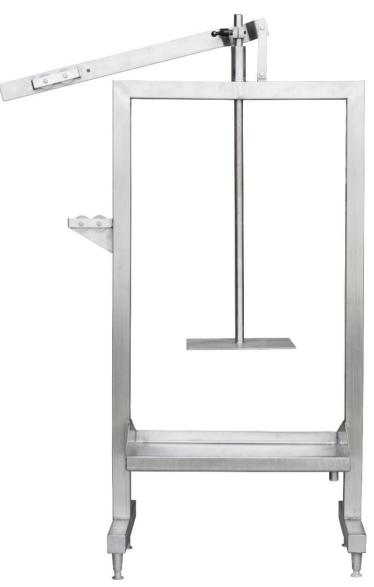

## Single-Ram Counterbalance Cheese Press (CS-CPM1)

#### PRESS

| Туре                 | Mechanical      |
|----------------------|-----------------|
| Dimensions (LWH)     | 41" x 19" x 63" |
| Press Plate Size     | 12″ x 12″       |
| Tray Size            | 24" x 18"       |
| Maximum Stack Height | 39″             |
| Drain Size           | 1.5″            |
| Stainless Type       | 304             |
| Stainless Finish     | #4              |

#### **FEATURES**

Quick-release lever allows ram to be adjusted easily and quickly