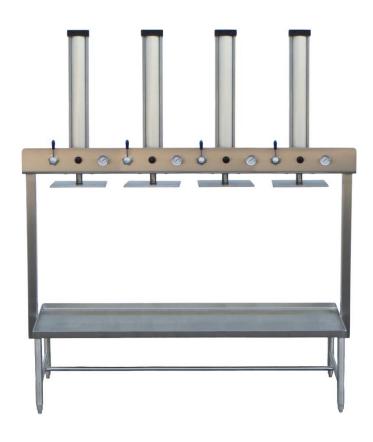

## **PRESS**

| Туре                 | Pneumatic Vertical |
|----------------------|--------------------|
| Dimensions (LWH)     | 76" x 28" x 76"    |
| Table Height         | 16"                |
| Tray Size            | 70" x 27"          |
| Press Plate Size     | 14.5" x 11.25"     |
| Maximum Stack Height | 30"                |
| Drain Size           | 1.5"               |
| Stainless Type       | 304                |
| Stainless Finish     | #4                 |

#### **CYLINDERS**

| Diameter | 4"  |
|----------|-----|
| Stroke   | 24" |

## **FEATURES**

4 leveling feet Individual control valves, pressure gauges, and regulators for each ram