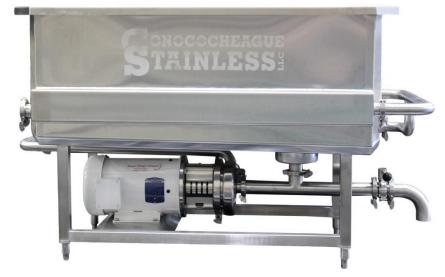

# **SPECIFICATIONS**

| Exterior Dimensions (LWH) | 67" x 32" x 35" |
|---------------------------|-----------------|
| Interior Dimensions (LWH) | 48" x 24" x 18" |
| Rated Capacity            | 80 gal.         |
| Actual Capacity           | 81 gal.         |
| Stainless Type            | 304             |
| Stainless Finish          | #4              |
| Stainless Thickness       | 12 Ga.          |

# **PUMP**

| Туре          | Centrifugal |
|---------------|-------------|
| Motor HP      | 5           |
| Motor Phase   | 3Ø          |
| Motor Voltage | 230/460 VAC |
| Motor FLA     | 11.8/5.9    |

#### **FEATURES**

Spray rail for effective COP action
Drain sump for quick and thorough pump-out
Strainer in sump
Adjustable leveling feet