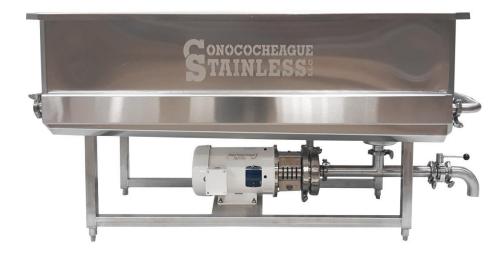

## **SPECIFICATIONS**

| Exterior Dimensions (LWH) | 83" x 32" x 35" |
|---------------------------|-----------------|
| Interior Dimensions (LWH) | 60" x 24" x 18" |
| Rated Capacity            | 100 gal.        |
| Actual Capacity           | 102 gal.        |
| Stainless Type            | 304             |
| Stainless Finish          | #4              |
| Stainless Thickness       | 12 Ga.          |

## **PUMP**

| Туре          | Centrifugal |
|---------------|-------------|
| Motor HP      | 5           |
| Motor Phase   | 3Ø          |
| Motor Voltage | 230/460 VAC |
| Motor FLA     | 11.8/5.9    |

#### **FEATURES**

Spray rail for effective COP action
Drain sump for quick and thorough pump-out
Strainer in sump
Adjustable leveling feet