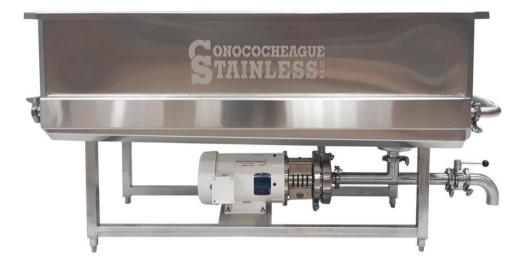

## **SPECIFICATIONS**

| Exterior Dimensions (LWH) | 91" x 32" x 35" |
|---------------------------|-----------------|
| Interior Dimensions (LWH) | 72" x 24" x 18" |
| Rated Capacity            | 120 gal.        |
| Actual Capacity           | 122 gal.        |
| Stainless Type            | 304             |
| Stainless Finish          | #4              |
| Stainless Thickness       | 12 Ga.          |

## **PUMP**

| Туре          | Centrifugal |
|---------------|-------------|
| Motor HP      | 5           |
| Motor Phase   | 3Ø          |
| Motor Voltage | 230/460 VAC |
| Motor FLA     | 11.8/5.9    |

#### **WEIGHT**

400 lb.

#### **FEATURES**

Spray rail for effective COP action
Drain sump for quick and thorough pump-out
Strainer in sump
Adjustable leveling feet