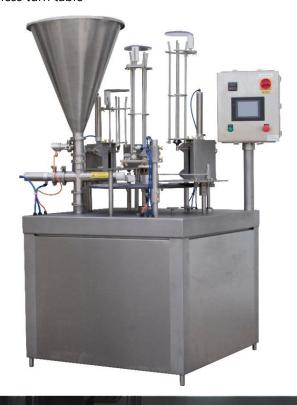

# **FEATURES**

Handles the entire filling, sealing, and (optional) overlid process

Modular design makes it quick and easy to change between cup sizes

User-friendly touch screen interface

Cup counter for tracking the amount of product packaged

Modular cup, foil, and lid stations operated by air pressure

Turn table with interchangeable cup inserts

# **SPECS**

| Overall Dimensions (LWH) | 56" x 48" x 84"        |
|--------------------------|------------------------|
| Frame Thickness          | 10 Ga.                 |
| Stainless Type           | 304                    |
| Stainless Finish         | #4, bead-blasted       |
| Air Requirements         | 10 cfm @ 120 psi       |
| Power Requirements       | 15FLA 240VAC 1Ø        |
| Dosing Pump              | Stepper-powered piston |
| Max Fill Size            | 32 oz.                 |
| Speed                    | 15 – 25 cups/min.      |