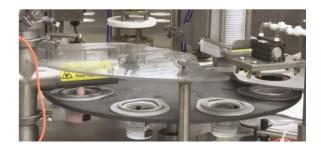

Modular cup, foil, and lid stations operated by air pressure

Turn table with interchangeable cup inserts

# **OPTIONS**

Cup drop station

Overlid station

Cup eject station

Funnel level sensor for level control and empty warnings Foil sensor for detecting missed foil seals Cup sensor for detecting missing cups

Fruit pump station for fruit-on-the-bottom yogurt 316 stainless steel for product contact components All-stainless turn table